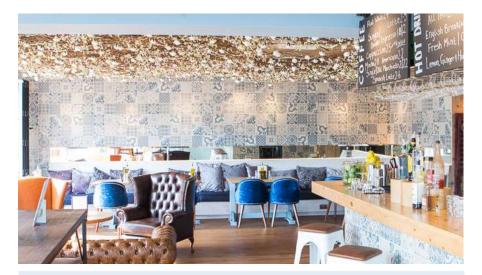

### 🎖 megan's wandsworth old town

539-541 Old York Rd, Wandsworth Old Town, London, SW18 1TG

A beautiful location on Old York Road with fairy-lit booths, bi-fold doors & a spacious area for dining.

BACK ROOM from £750 Seated Capacity × 34 Standing Capacity × 50