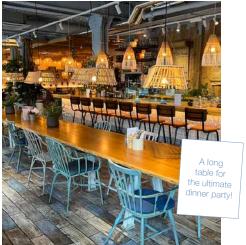

### megan's islington

6 Esther Anne Place, Islington, London, N1 1WF

Our hidden gem in North London is the perfect place to party. A great option for a hybrid group of both seated & standing guests with multiple areas across the restaurant.

WHOLE VENUE from £3,500

Seated Capacity × 150 Standing Capacity × 250

DINING AREA from £1,750

Seated × 80 Standing × N/A

LONG TABLE from £1,000

Seated × 40 Standing × 50

LOUNGE from £750

Seated × 30 Standing × 40

DELI + LOUNGE from £1,500

Seated × 70 Standing × 90