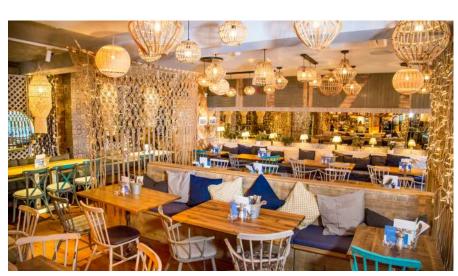

our guests. You also have the choice of hiring the full venue for your event, or the semi-private dining if you'd prefer a more intimate occasion.



SEMI-PRIVATE ROOM from £1,000

Seated Capacity × 22 Standing Capacity × 33



WHOLE VENUE from £4,000

Seated Capacity × 120 Standing Capacity × 130

38 Victoria Road, Surbiton, London, KT6 4JL

A large, spacious venue allowing your event to be split into drinks at the front, party at the back.





BACK ROOM from £750

Seated Capacity × 40 Standing Capacity × 60



WHOLE VENUE from £2,500

Seated Capacity × 140 Standing Capacity × 160



### 2 Market Place, Kingston Upon Thames, London, KT1 1JT

A spacious venue in the heart of Kingston. Follow the magical stairway to the second floor where our upstairs space overlooks the market square.





WHOLE VENUE from £3,000

Seated Capacity × 140 Standing Capacity × 160



SEMI-PRIVATE ROOM from £250

Seated Capacity × 12 Standing Capacity × N/A



UPSTAIRS from £1,000

Seated Capacity × 34 Standing Capacity × 50

## megan's guildford

136-140 High Street, Guildford, GU1 3HJ

Two floors with lots of different rooms to host your party. No need to choose between a DJ or a photobooth, when you have space for both at your party! The sky light is a feature that you can't miss, dressed with foliage & Turkish Eyes for the ultimate 'wow' factor.





WHOLE VENUE from £5,000

Seated Capacity × 110 Standing Capacity × 150



FIRST FLOOR from £2,500

Seated Capacity × 70 Standing Capacity × 90



PRIVATE DINING ROOM from £500

Seated × 18 Standing × 28



BIRDCAGE AREA from £750

Seated × 18 St