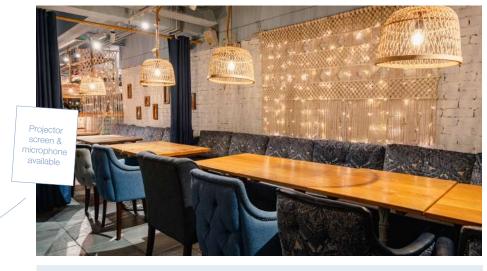

### 🎖 megan's wandsworth old town

539-541 Old York Rd, Wandsworth Old Town, London, SW18 1TG

A beautiful location on Old York Road with fairy-lit booths, bi-fold doors & a spacious area for dining.

BACK ROOM from £750 Seated Capacity × 34 Standing Capacity × 50

WHOLE VENUE from £2,250

Seated Capacity × 100 Standing Capacity × 130