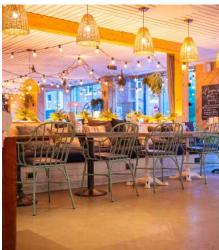

WHOLE VENUE from £3,000

Seated Capacity × 100 Standing Capacity × 130

99-101 Lordship Lane, London, SE22 9DQ

A spacious venue that will whisk you away to sunnier places with its wicker lights, bi-fold doors & fairy-lit booths. At the heart of the community in East Dulwich, this is your place to party.