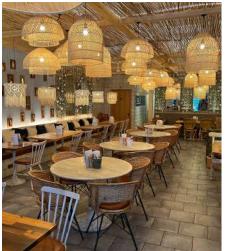

## megan's guildford

136-140 High Street, Guildford, GU1 3HJ

Two floors with lots of different rooms to host your party. No need to choose between a DJ or a photobooth, when you have space for both at your party! The sky light is a feature that you can't miss, dressed with foliage & Turkish Eyes for the ultimate 'wow' factor.

WHOLE VENUE from £5,000

Seated Capacity × 110 Standing Capacity × 150

FIRST FLOOR from £2,500

Seated Capacity × 70 Standing Capacity × 90

PRIVATE DINING ROOM from £500

Seated × 18 Standing × 28

BIRDCAGE AREA from £750

Seated × 18 Standing × 28