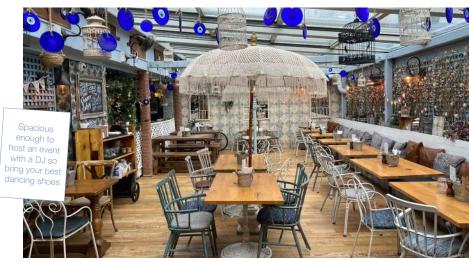

## megan's guildford

136-140 High Street, Guildford, GU1 3HJ

Two floors with lots of different rooms to host your party. No need to choose between a DJ or a photobooth, when you have space for both at your party! The sky light is a feature that you can't miss, dressed with foliage & Turkish Eyes for the ultimate 'wow' factor.