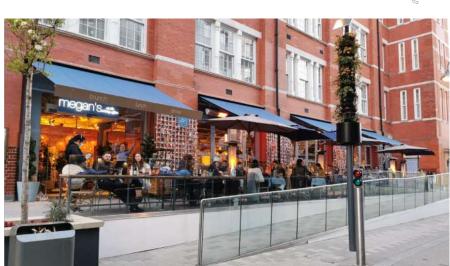

## megan's kensington high street

204 Kensington High Street, Kensington, London, W8 7RG

Our most central location in London, this venue can host a large party across two floors, with beautiful wicker lighting to whisk you away to the Mediterranean.

DOWNSTAIRS LOUNGE from £1,000

Seated Capacity × 60 Standing Capacity × 60

WHOLE VENUE from £5,750

Seated Capacity × 160 Standing Capacity × 200

A ceiling full of hanging Turkish Eyes to create an curtained off from

EVIL EYE AREA from £750

Seated × 18 Standing × 25

meetings. whiteboard

MEETING ROOM from £250

Seated × 10 Standing × N/A