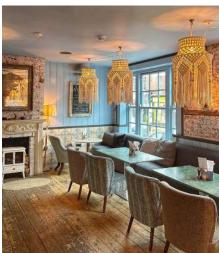

## megan's guildford

136-140 High Street, Guildford, GU1 3HJ

Two floors with lots of different rooms to host your party. No need to choose between a DJ or a photobooth, when you have space for both at your party! The sky light is a feature that you can't miss, dressed with foliage & Turkish Eyes for the ultimate 'wow' factor.