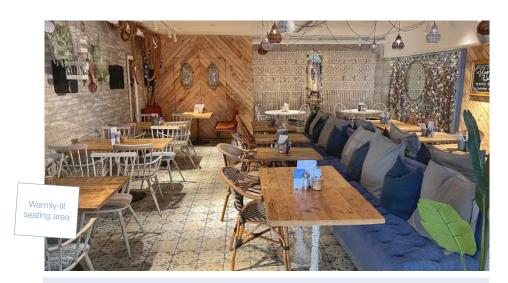

### megan's islington

6 Esther Anne Place, Islington, London, N1 1WF

Our hidden gem in North London is the perfect place to party. A great option for a hybrid group of both seated & standing guests with multiple areas across the restaurant.

WHOLE VENUE from £3,500

Seated Capacity × 150 Standing Capacity × 250

DINING AREA from £1,750

Seated × 80 Standing × N/A

LONG TABLE from £1,000

Seated × 40 Standing × 50

LOUNGE from £750

Seated × 30 Standing × 40

DELI + LOUNGE from £1,500

Seated × 70 Standing × 90