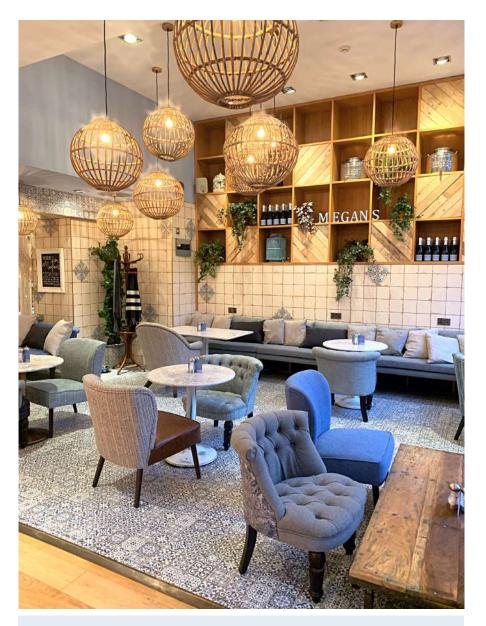

## megan's guildford

136-140 High Street, Guildford, GU1 3HJ

Two floors with lots of different rooms to host your party. No need to choose between a DJ or a photobooth, when you have space for both at your party! The sky light is a feature that you can't miss, dressed with foliage & Turkish Eyes for the ultimate 'wow' factor.

WHOLE VENUE from £5,000

Seated Capacity × 110 Standing Capacity × 150

FIRST FLOOR from £2,500

Seated Capacity × 70 Standing Capacity × 90

PRIVATE DINING ROOM from £500

Seated × 18 Standing × 28

BIRDCAGE AREA from £750

Seated × 18 Standing × 28