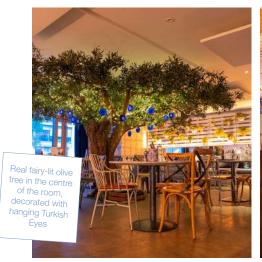

## megan's guildford

136-140 High Street, Guildford, GU1 3HJ

Two floors with lots of different rooms to host your party. No need to choose between a DJ or a photobooth, when you have space for both at your party! The sky light is a feature that you can't miss, dressed with foliage & Turkish Eyes for the ultimate 'wow' factor.

WHOLE VENUE from £5,000

Seated Capacity × 110 Standing Capacity × 150

FIRST FLOOR from £2,500

Seated Capacity × 70 Standing Capacity × 90

PRIVATE DINING ROOM from £500

Seated × 18 Standing × 28

BIRDCAGE AREA from £750