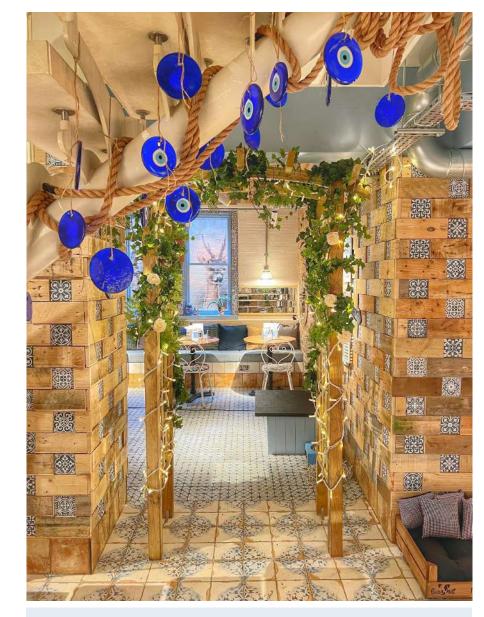

## megan's guildford

136-140 High Street, Guildford, GU1 3HJ

Two floors with lots of different rooms to host your party. No need to choose between a DJ or a photobooth, when you have space for both at your party! The sky light is a feature that you can't miss, dressed with foliage & Turkish Eyes for the ultimate 'wow' factor.

WHOLE VENUE from £5,000

Seated Capacity × 110 Standing Capacity × 150

FIRST FLOOR from £2,500

Seated Capacity × 70 Standing Capacity × 90

PRIVATE DINING ROOM from £500

Seated × 18 Standing × 28

BIRDCAGE AREA from £750