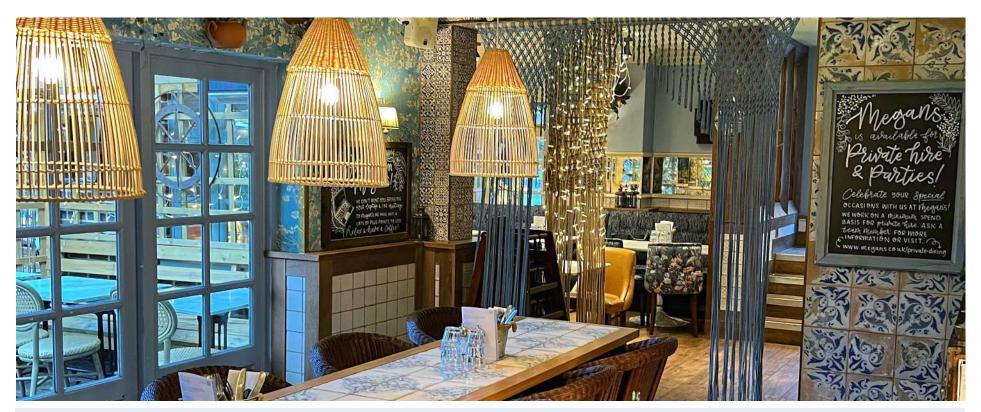

### 🎖 megan's wandsworth old town

539-541 Old York Rd, Wandsworth Old Town, London, SW18 1TG

A beautiful location on Old York Road with fairy-lit booths, bi-fold doors & a spacious area for dining.

BACK ROOM from £750 Seated Capacity × 34 Standing Capacity × 50

WHOLE VENUE from £2,250

Seated Capacity × 100 Standing Capacity × 130