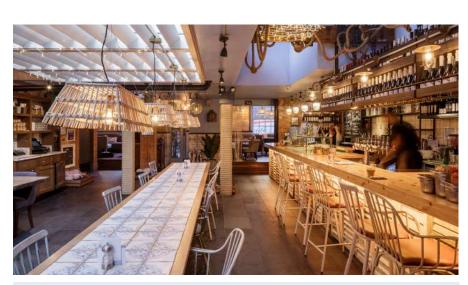

### megan's islington

6 Esther Anne Place, Islington, London, N1 1WF

Our hidden gem in North London is the perfect place to party. A great option for a hybrid group of both seated & standing guests with multiple areas across the restaurant.

WHOLE VENUE from £3,500

Seated Capacity × 150 Standing Capacity × 250

DINING AREA from £1,750

Seated × 80 Standing × N/A

LONG TABLE from £1,000

Seated × 40 Standing × 50

LOUNGE from £750

Seated × 30 Standing × 40