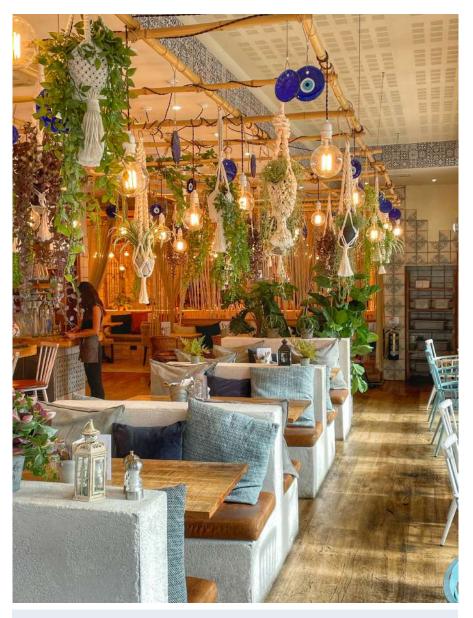

# select a venue

South London Greater London & Surrey Hertfordshire

West London

Berkshire

North London

41-43 Bedford Hill, Balham, London, SW12 9EY

Our home in Balham, that we fondly like to call the 'Balhamas', is the perfect location if you're looking for a large party. Begin with drinks in the front of our restaurant, before partying the night away in our fairy-lit conservatory.

CONSERVATORY from £2,000

Seated Capacity × 60 Standing Capacity × 80

WHOLE VENUE from £4,250

Seated Capacity × 160 Standing Capacity × 200

room to make for an intimate private dining experience

SEMI PRIVATE DINING AREA from £500

Seated Capacity × 18 Standing Capacity × N/A