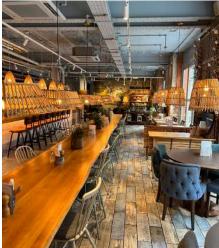

## megan's guildford

136-140 High Street, Guildford, GU1 3HJ

Two floors with lots of different rooms to host your party. No need to choose between a DJ or a photobooth, when you have space for both at your party! The sky light is a feature that you can't miss, dressed with foliage & Turkish Eyes for the ultimate 'wow' factor.

WHOLE VENUE from £5,000

Seated Capacity × 110 Standing Capacity × 150

FIRST FLOOR from £2,500

Seated Capacity × 70 Standing Capacity × 90

PRIVATE DINING ROOM from £500

Seated × 18 Standing × 28

BIRDCAGE AREA from £750