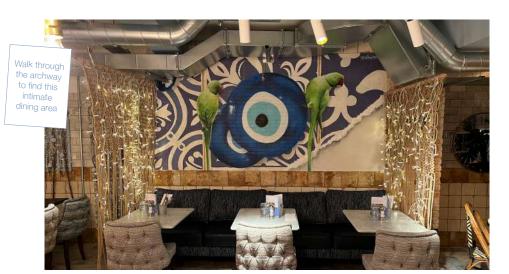

### megan's islington

6 Esther Anne Place, Islington, London, N1 1WF

Our hidden gem in North London is the perfect place to party. A great option for a hybrid group of both seated & standing guests with multiple areas across the restaurant.

WHOLE VENUE from £3,500

Seated Capacity × 150 Standing Capacity × 250

DINING AREA from £1,750

Seated × 80 Standing × N/A

LONG TABLE from £1,000

Seated × 40 Standing × 50

LOUNGE from £750

Seated × 30 Standing × 40