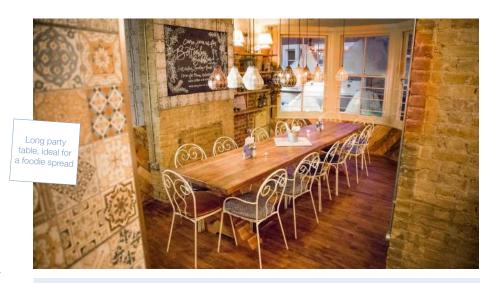

nt, or the semi-private dining if you'd prefer a more intimate occasion.



SEMI-PRIVATE ROOM from £1,000

Seated Capacity × 22 Standing Capacity × 33



WHOLE VENUE from £4,000

Seated Capacity × 120 Standing Capacity × 130

38 Victoria Road, Surbiton, London, KT6 4JL

A large, spacious venue allowing your event to be split into drinks at the front, party at the back.





BACK ROOM from £750

Seated Capacity × 40 Standing Capacity × 60



WHOLE VENUE from £2,500

Seated Capacity × 140 Standing Capacity × 160



### 2 Market Place, Kingston Upon Thames, London, KT1 1JT

A spacious venue in the heart of Kingston. Follow the magical stairway to the second floor where our upstairs space overlooks the market square.





WHOLE VENUE from £3,000

Seated Capacity × 140 Standing Capacity × 160



SEMI-PRIVATE ROOM from £250

Seated Capacity × 12 Standing Capacity × N/A



UPSTAIRS from £1,000

Seated Capacity × 34 Standing Capacity × 50

## megan's guildford

136-140 High Street, Guildford, GU1 3HJ

Two floors with lots of different rooms to host your party. No need to choose between a DJ or a photobooth, when you have space for both at your party! The sky light is a feature that you can't miss, dressed with foliage & Turkish Eyes for the ultimate 'wow' factor.





WHOLE VENUE from £5,000

Seated Capacity × 110 Standing Capacity × 150



FIRST FLOOR from £2,500

Seated Capacity × 70 Standing Capacity × 90



PRIVATE DINING ROOM from £500

Seated × 18 Standing × 28



BIRDCAGE AREA from £750

Seated × 18 Standing × 28



## megan's kensington high street

204 Kensington High Stre