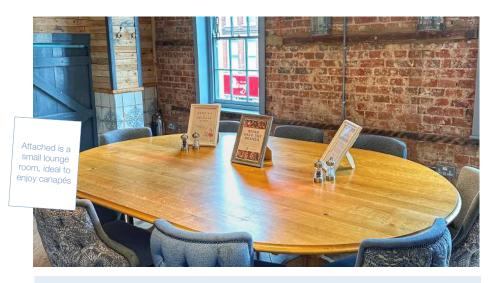

CONSERVATORY from £2,000

Seated Capacity × 60 Standing Capacity × 80

WHOLE VENUE from £4,250

Seated Capacity × 160 Standing Capacity × 200

room to make for an intimate private dining experience

SEMI PRIVATE DINING AREA from £500

Seated Capacity × 18 Standing Capacity × N/A